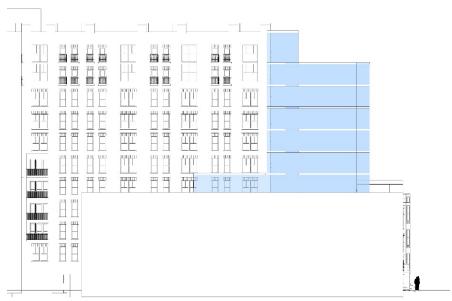

#### **Application Proposal**

| Scenario               | Units in<br>Whitman<br>Impacted |
|------------------------|---------------------------------|
| As Zoned               | ~35                             |
| Initial Proposal       | 8                               |
| <b>Current Version</b> | 3*                              |

<sup>\*</sup> Discussions with these 3 impacted neighbors indicate willingness to support this version of design. Discussions are ongoing.

Project's original concept blocked all the windows in yellow. Developer has since incorporated approximately a dozen design iterations to maintain the windows highlighted in yellow and minimize overlap. The windows in green are the only at-risk windows being covered by this proposal (see note to right).