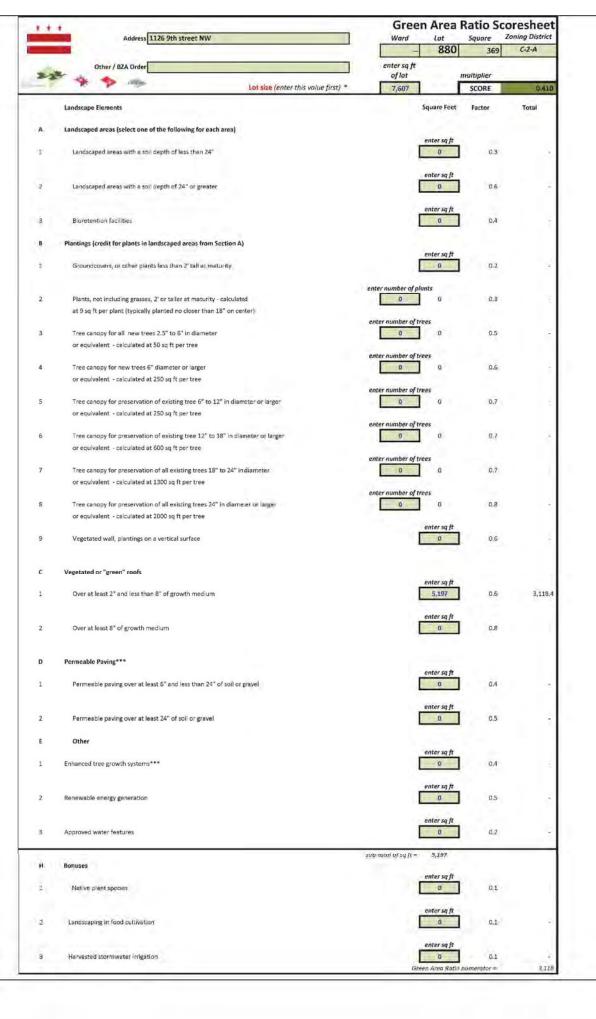

42b

BY RIGHT/PROPOSED CONCEPTS

SCALE: NO SCALE
DATE: 11.11.15

peter fillat architects

GAR RATIO REQUIREMENTS

EXISTING ZONE: C-2-A

GREEN AREA THRESHOLD RATIO: 0.30

49