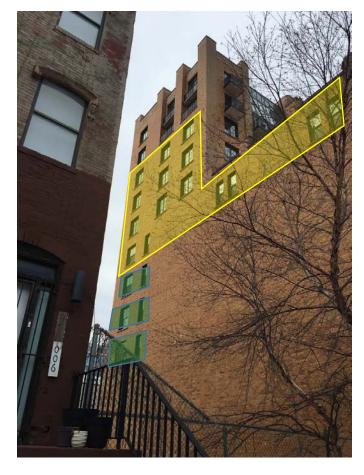

# Minimizing the affect on our neighbors

<sup>\*</sup> Discussions with these 3 impacted neighbors indicate willingness to support this version of design. Discussions are ongoing.

Project's original concept blocked all the windows in yellow. Developer has since incorporated approximately a dozen design iterations to maintain the windows highlighted in yellow and minimize overlap. The windows in green are the only at-risk windows being covered by this proposal (see note to right).