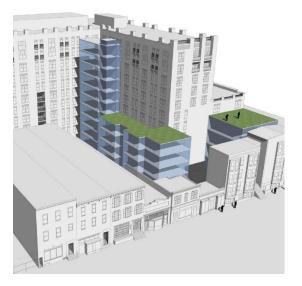

# Minimizing the affect on our neighbors

## **Building as Currently Zoned**

#### **Initial Concept**

#### **Application Proposal**

| Scenario               | Units in<br>Whitman<br>Impacted |
|------------------------|---------------------------------|
| As Zoned               | ~35                             |
| Initial Proposal       | 8                               |
| <b>Current Version</b> | 3*                              |

<sup>\*</sup> Discussions with these 3 impacted neighbors indicate willingness to support this version of design. Discussions are ongoing.

Project's original concept blocked all the windows in yellow. Developer has since incorporated approximately a dozen design iterations to maintain the windows highlighted in yellow and minimize overlap. The windows in green are the only at-risk windows being covered by this proposal (see note to right).