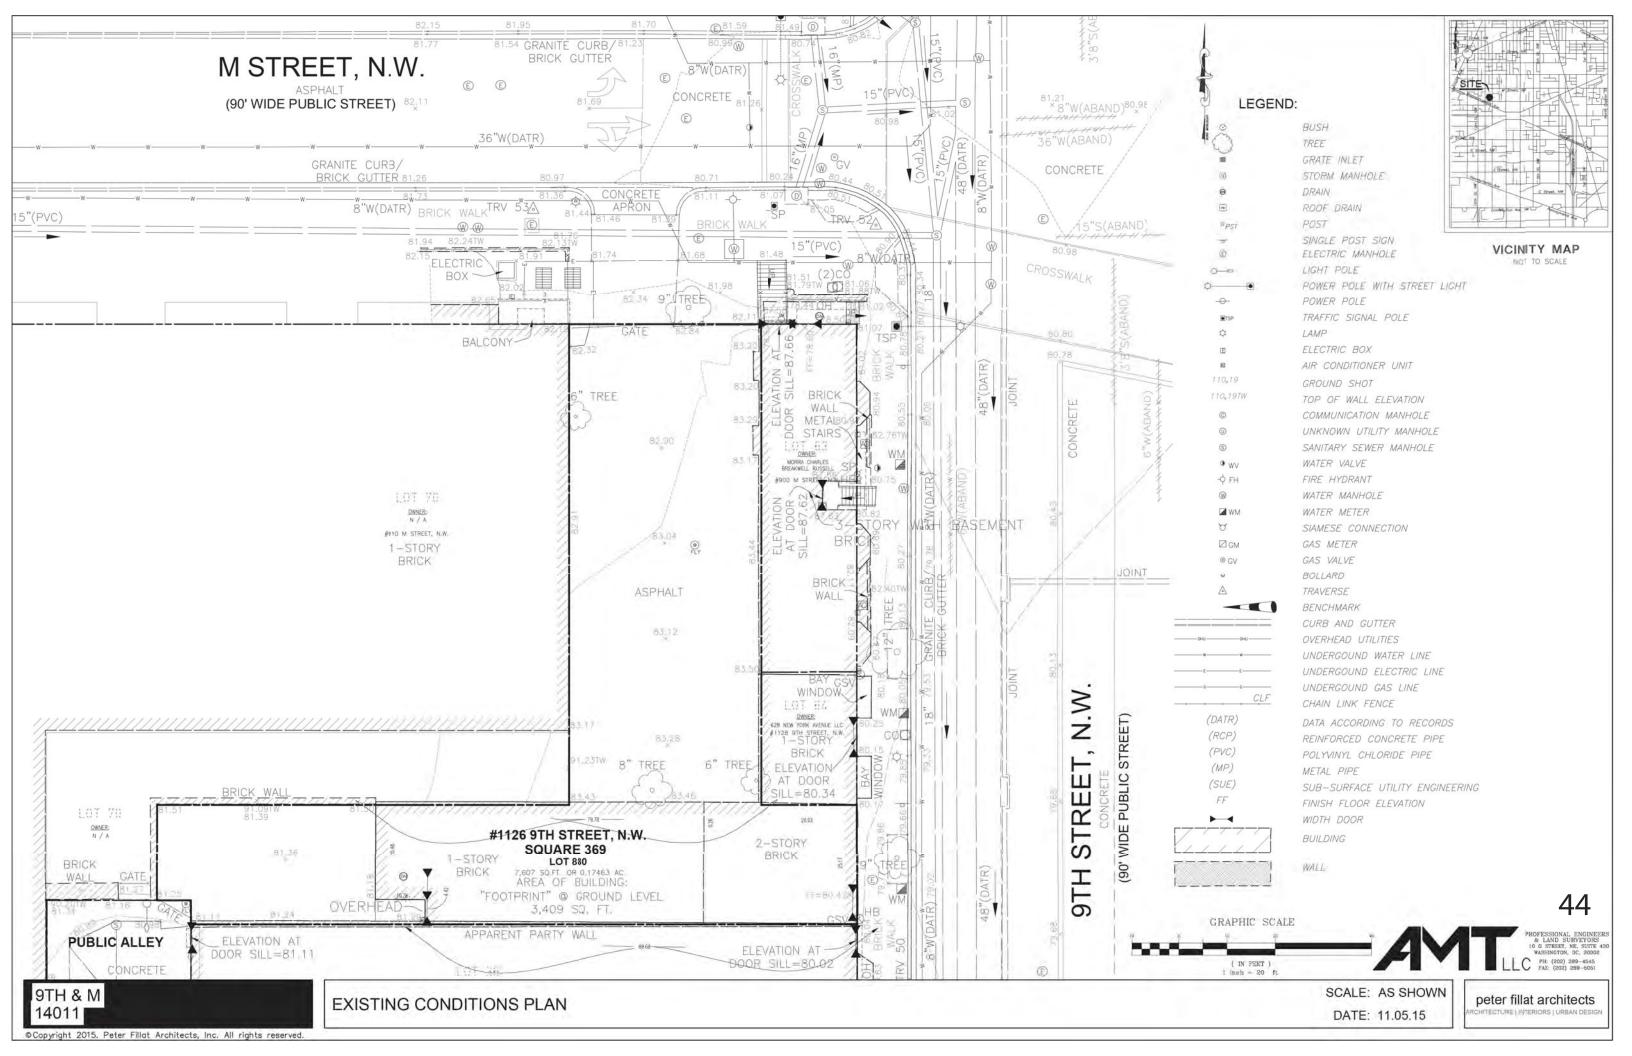

pacted |
|------------------------|---------------------------------|
| As Zoned               | ~35                             |
| Initial Proposal       | 8                               |
| <b>Current Version</b> | 3*                              |

<sup>\*</sup> Discussions with these 3 impacted neighbors indicate willingness to support this version of design. Discussions are ongoing.







Project's original concept blocked all the windows in yellow. Developer has since incorporated approximately a dozen design iterations to maintain the windows highlighted in yellow and minimize overlap. The windows in green are the only at-risk windows being covered by this proposal (see note to right).

42b



BY RIGHT/PROPOSED CONCEPTS

SCALE: NO SCALE
DATE: 11.11.15

peter fillat architects















GAR RATIO REQUIREMENTS

EXISTING ZONE: C-2-A

GREEN AREA THRESHOLD RATIO: 0.30

49

SCALE: AS SHOWN DATE: 11.05.15

peter fillat architects