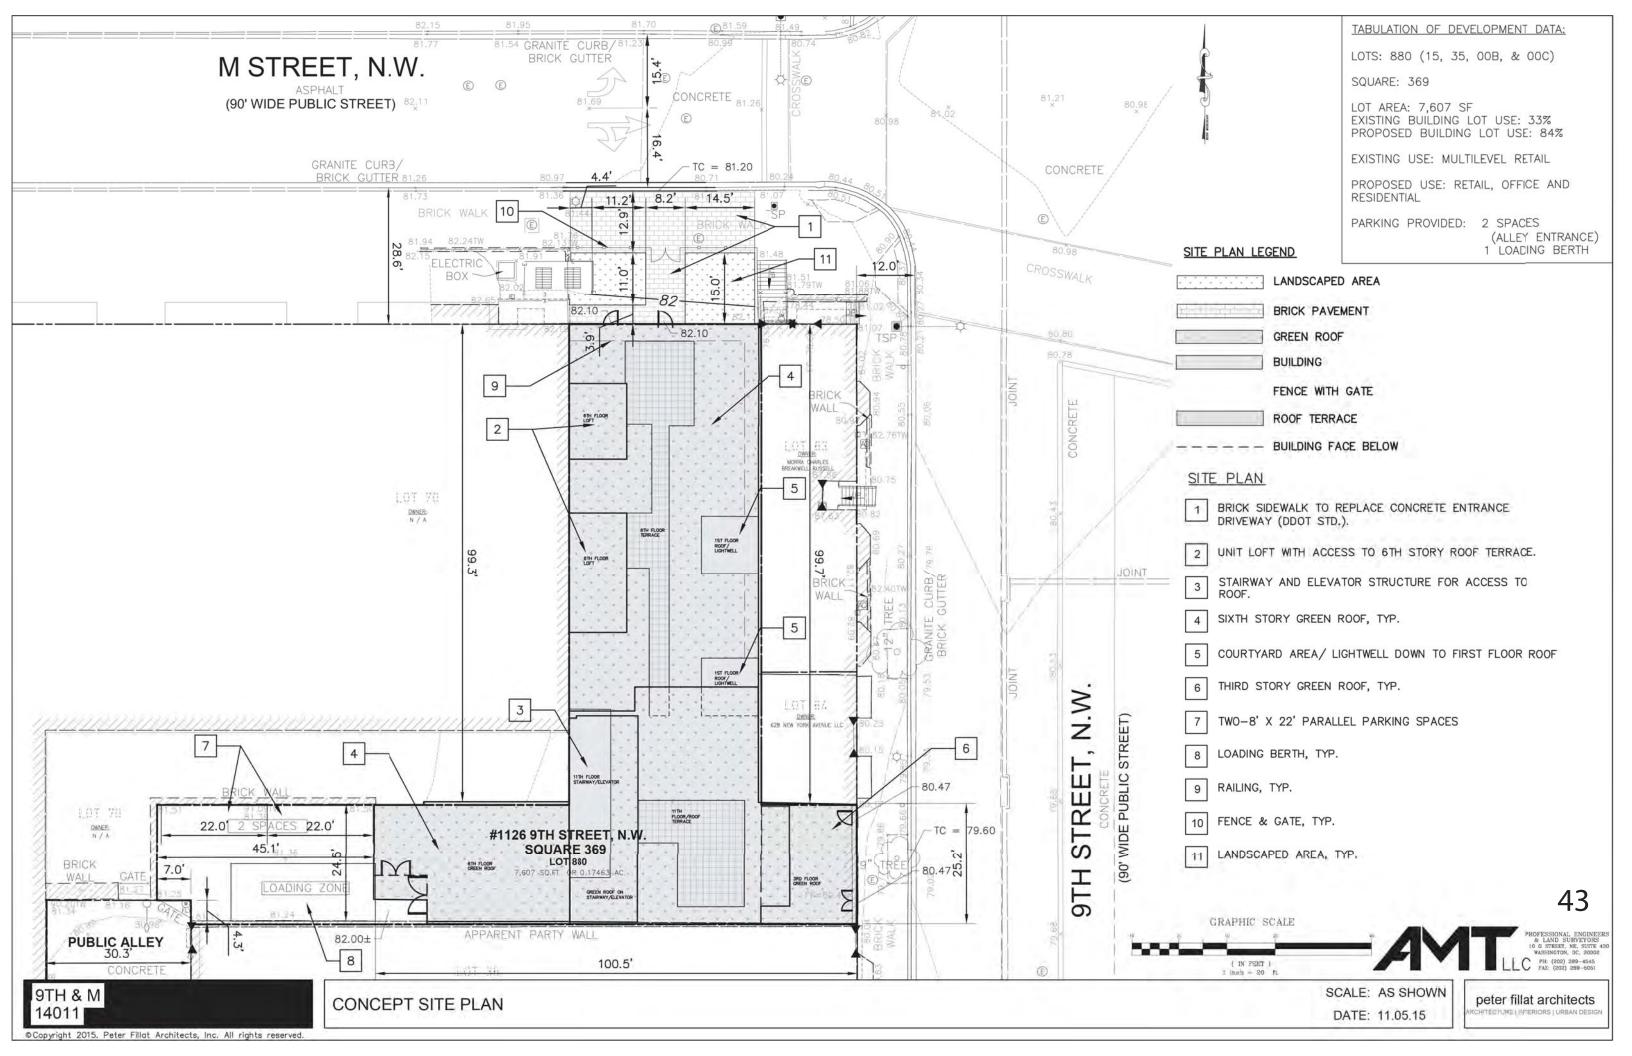

Impacted |
|------------------------|---------------------------------|
| As Zoned               | ~35                             |
| Initial Proposal       | 8                               |
| <b>Current Version</b> | 3*                              |

<sup>\*</sup> Discussions with these 3 impacted neighbors indicate willingness to support this version of design. Discussions are ongoing.







Project's original concept blocked all the windows in yellow. Developer has since incorporated approximately a dozen design iterations to maintain the windows highlighted in yellow and minimize overlap. The windows in green are the only at-risk windows being covered by this proposal (see note to right).

42b



BY RIGHT/PROPOSED CONCEPTS

SCALE: NO SCALE
DATE: 11.11.15

peter fillat architects















GAR RATIO REQUIREMENTS

EXISTING ZONE: C-2-A

GREEN AREA THRESHOLD RATIO: 0.30

49

SCALE: AS SHOWN DATE: 11.05.15

peter fillat architects