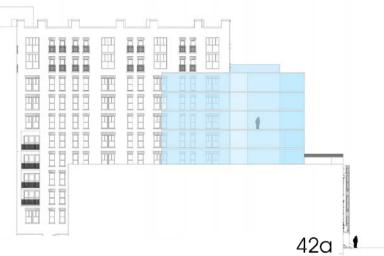

#### **Application Proposal**

| Scenario               | Units in<br>Whitman<br>Impacted |
|------------------------|---------------------------------|
| As Zoned               | ~35                             |
| Initial Proposal       | 8                               |
| <b>Current Version</b> | 3*                              |

<sup>\*</sup> Discussions with these 3 impacted neighbors indicate willingness to support this version of design. Discussions are ongoing.

Project's original concept blocked all the windows in yellow. Developer has since incorporated approximately a dozen design iterations to maintain the windows highlighted in yellow and minimize overlap. The windows in green are the only at-risk windows being covered by this proposal (see note to right).