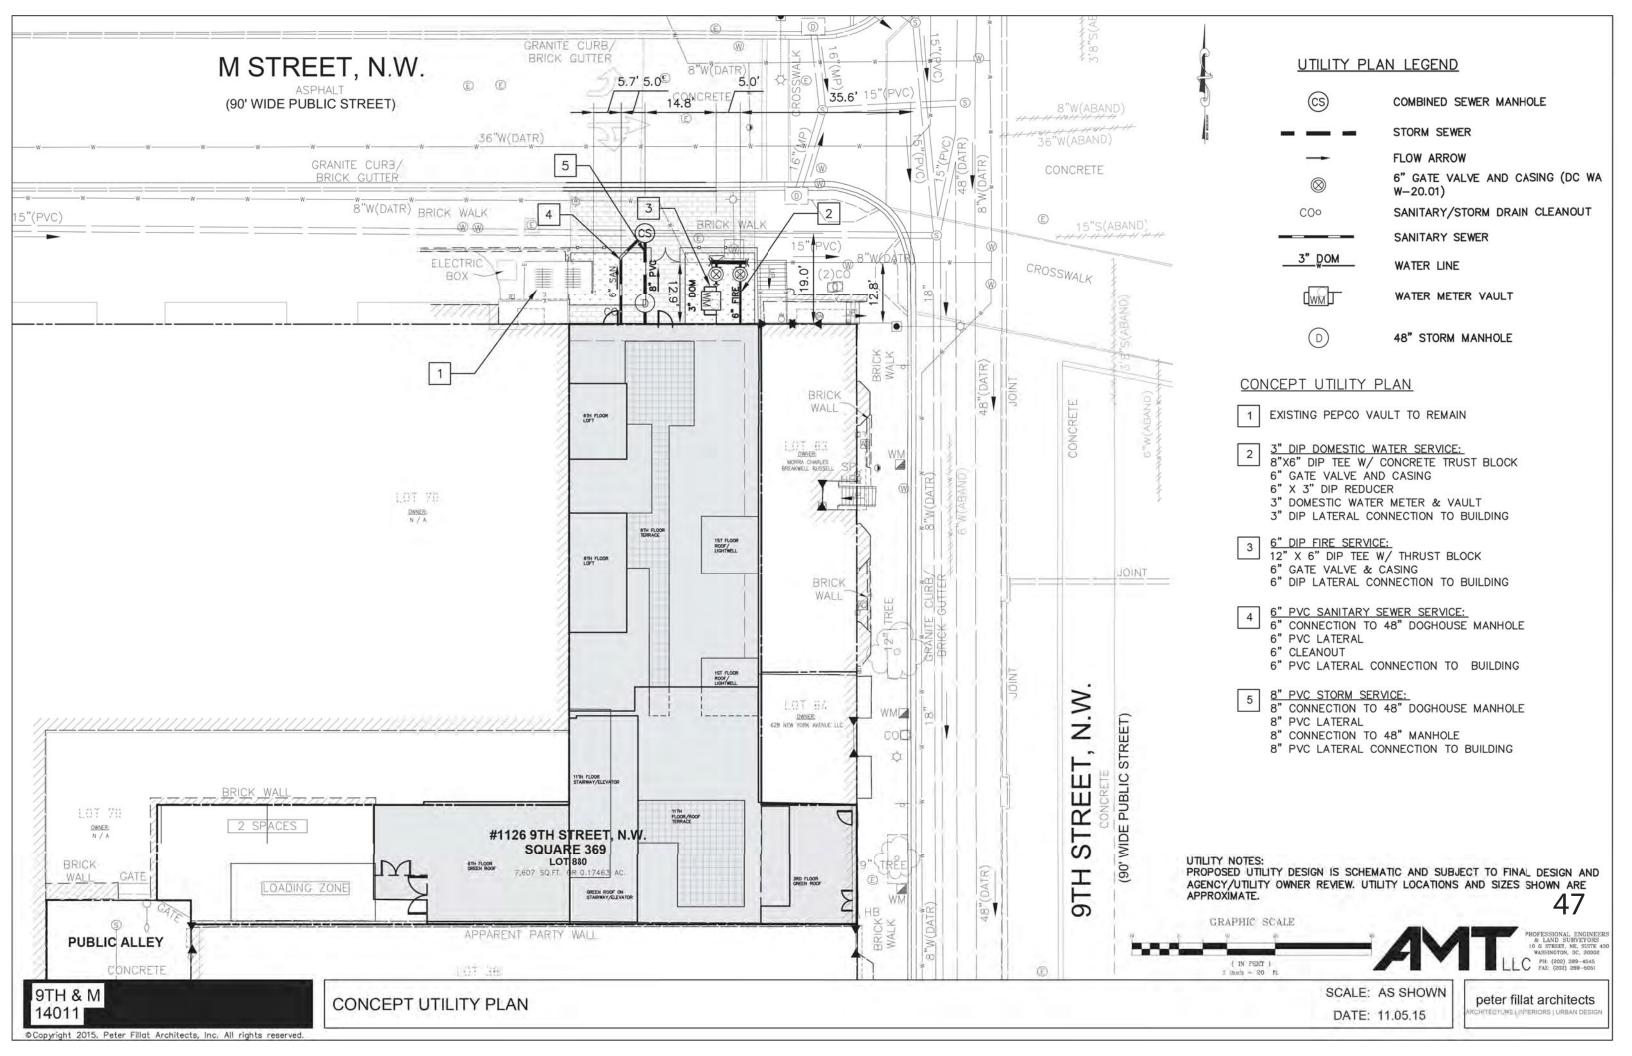

|
|------------------------|---------------------------------|
| As Zoned               | ~35                             |
| Initial Proposal       | 8                               |
| <b>Current Version</b> | 3*                              |

<sup>\*</sup> Discussions with these 3 impacted neighbors indicate willingness to support this version of design. Discussions are ongoing.







Project's original concept blocked all the windows in yellow. Developer has since incorporated approximately a dozen design iterations to maintain the windows highlighted in yellow and minimize overlap. The windows in green are the only at-risk windows being covered by this proposal (see note to right).

42b



BY RIGHT/PROPOSED CONCEPTS

SCALE: NO SCALE
DATE: 11.11.15

peter fillat architects















GAR RATIO REQUIREMENTS

EXISTING ZONE: C-2-A

GREEN AREA THRESHOLD RATIO: 0.30

49

SCALE: AS SHOWN DATE: 11.05.15

peter fillat architects