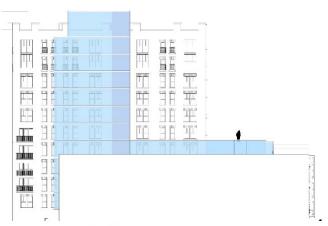

# Minimizing the affect on our neighbors

## **Building as Currently Zoned**

#### **Initial Concept**

#### **Application Proposal**

| Scenario               | Units in<br>Whitman<br>Impacted |
|------------------------|---------------------------------|
| As Zoned               | ~35                             |
| Initial Proposal       | 8                               |
| <b>Current Version</b> | 3*                              |

<sup>\*</sup> Discussions with these 3 impacted neighbors indicate willingness to support this version of design. Discussions are ongoing.

Project's original concept blocked all the windows in yellow. Developer has since incorporated approximately a dozen design iterations to maintain the windows highlighted in yellow and minimize overlap. The windows in green are the only at-risk windows being covered by this proposal (see note to right).