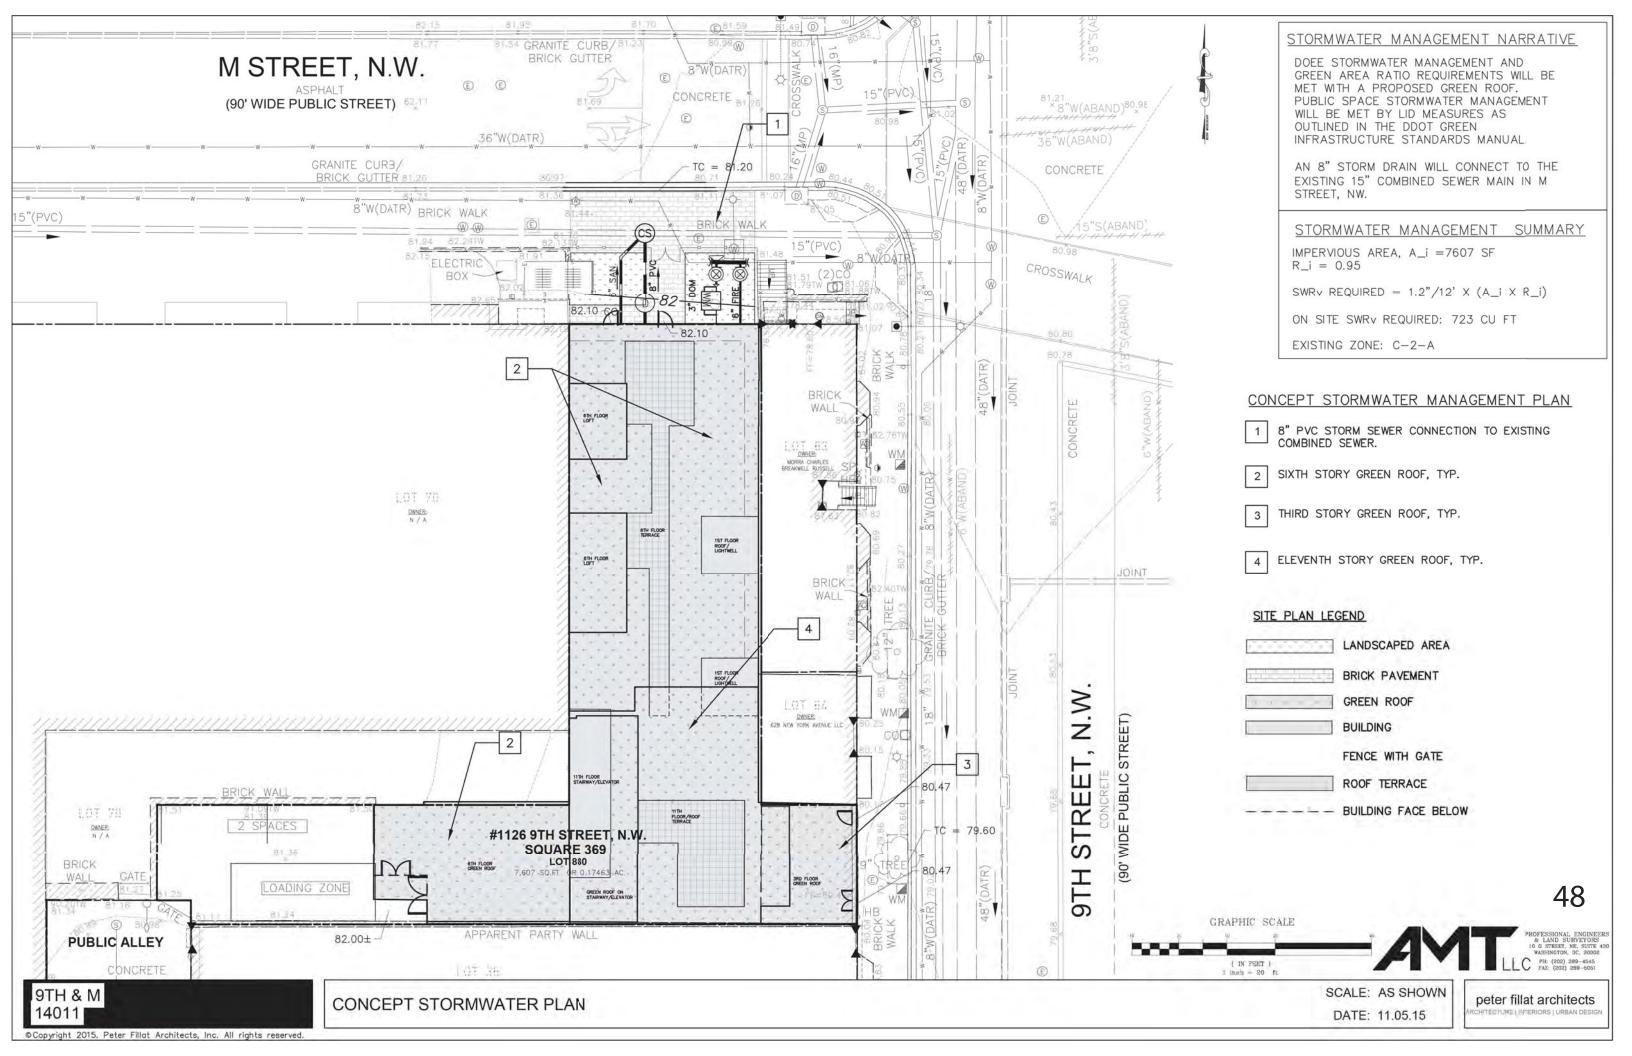

42b

BY RIGHT/PROPOSED CONCEPTS

SCALE: NO SCALE
DATE: 11.11.15

peter fillat architects

GAR RATIO REQUIREMENTS

EXISTING ZONE: C-2-A

GREEN AREA THRESHOLD RATIO: 0.30

49

SCALE: AS SHOWN DATE: 11.05.15

peter fillat architects