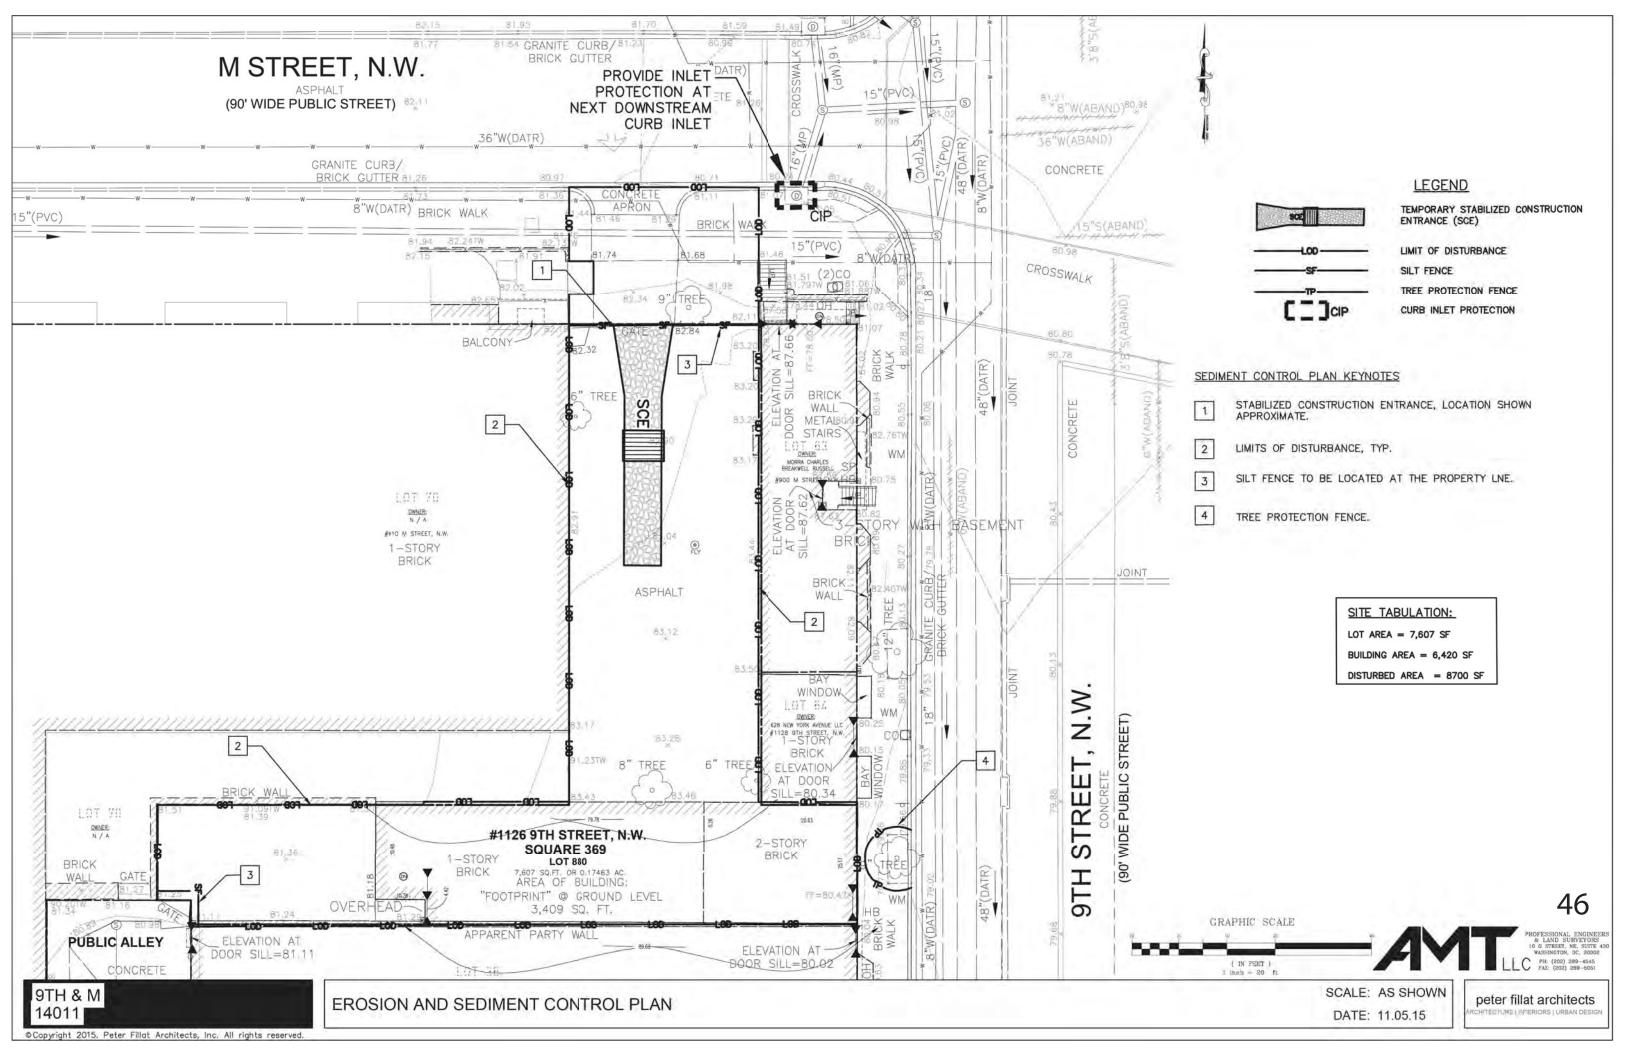

ed |
|------------------------|---------------------------------|
| As Zoned               | ~35                             |
| Initial Proposal       | 8                               |
| <b>Current Version</b> | 3*                              |

<sup>\*</sup> Discussions with these 3 impacted neighbors indicate willingness to support this version of design. Discussions are ongoing.







Project's original concept blocked all the windows in yellow. Developer has since incorporated approximately a dozen design iterations to maintain the windows highlighted in yellow and minimize overlap. The windows in green are the only at-risk windows being covered by this proposal (see note to right).

42b



BY RIGHT/PROPOSED CONCEPTS

SCALE: NO SCALE
DATE: 11.11.15

peter fillat architects















GAR RATIO REQUIREMENTS

EXISTING ZONE: C-2-A

GREEN AREA THRESHOLD RATIO: 0.30

49

SCALE: AS SHOWN DATE: 11.05.15

peter fillat architects