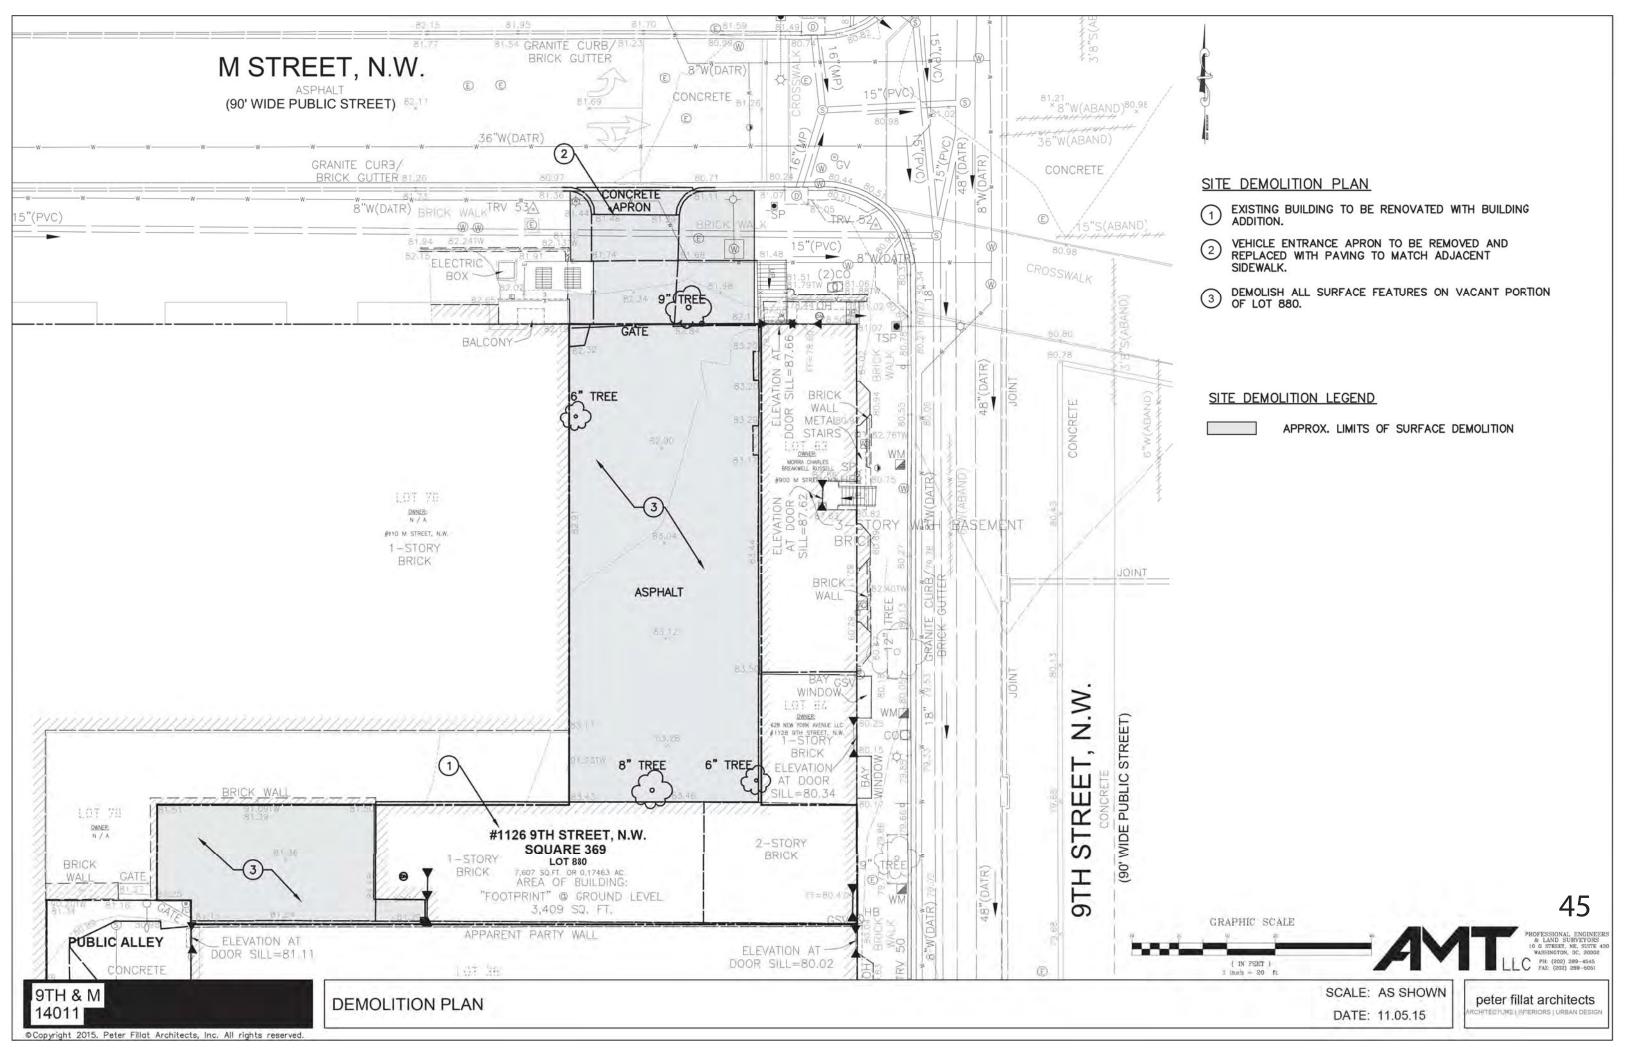

9TH & M 14011

VIEW - CORNER OF 9TH & M

9TH & M 14011

11.11.15

9TH & M 14011 SCALE: 1/16" = 1'-0"

DATE: 11.11.15

peter fillat architects

39