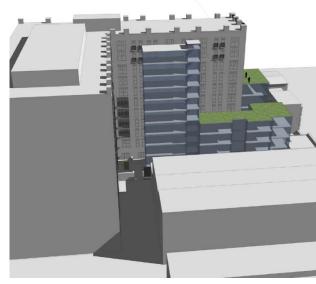

# Minimizing the affect on our neighbors

## **Building as Currently Zoned**

#### **Initial Concept**

#### **Application Proposal**

| Scenario               | Units in<br>Whitman<br>Impacted |
|------------------------|---------------------------------|
| As Zoned               | ~35                             |
| Initial Proposal       | 8                               |
| <b>Current Version</b> | 3*                              |

<sup>\*</sup> Discussions with these 3 impacted neighbors indicate willingness to support this version of design. Discussions are ongoing.

Project's original concept blocked all the windows in yellow. Developer has since incorporated approximately a dozen design iterations to maintain the windows highlighted in yellow and minimize overlap. The windows in green are the only at-risk windows being covered by this proposal (see note to right).